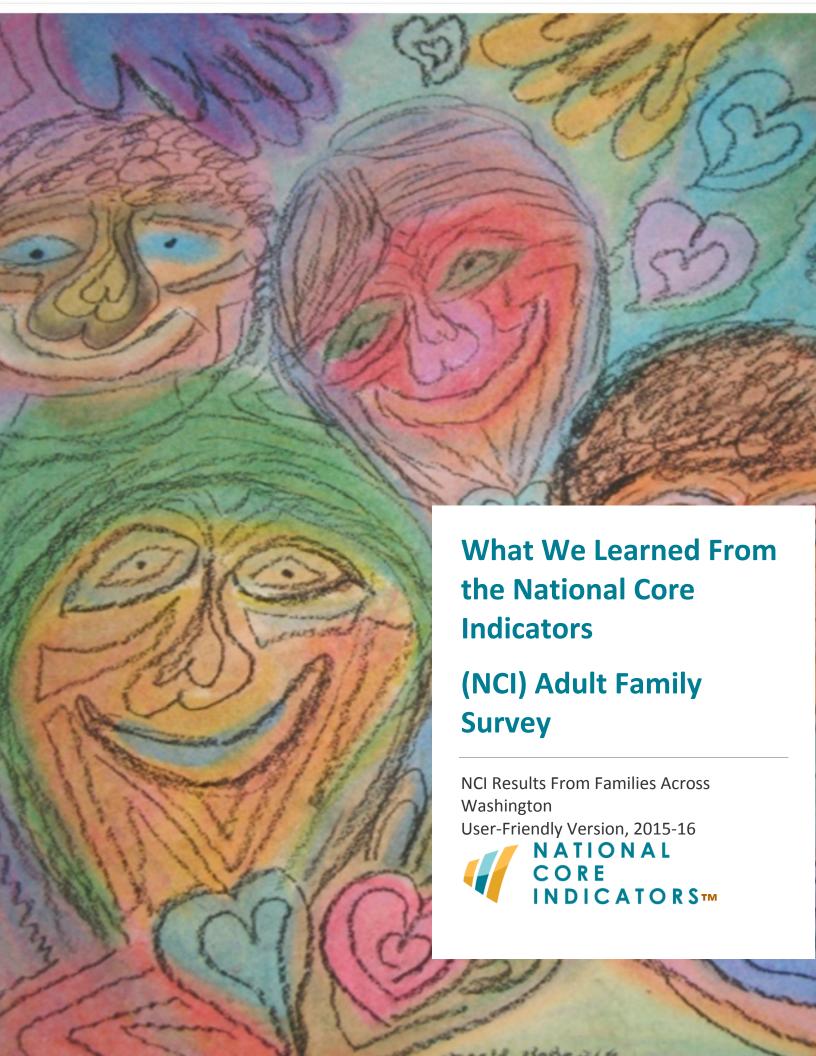

# Do you get enough information to help plan services for your family member?

NCI tells us 8 out of every 10 people said they always or usually get enough information to help plan services for their family member.