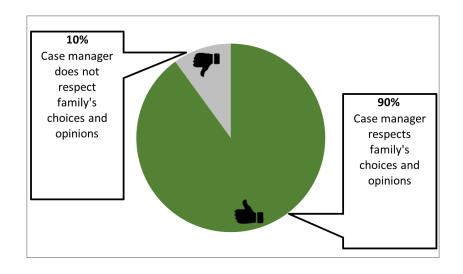

# Does the case manager tell you about public services your family can get? Like food stamps or SSI.

NCI tells us 7 out of every 10 people said the case manager always or usually tells them about public services the family can get.