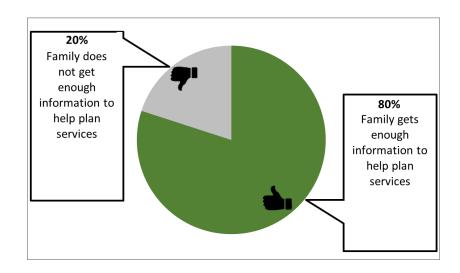

# Does the case manager respect your family's choices and opinions?

NCI tells us 9 out of every 10 people said the case manager always or usually respects the family's choices and opinions.